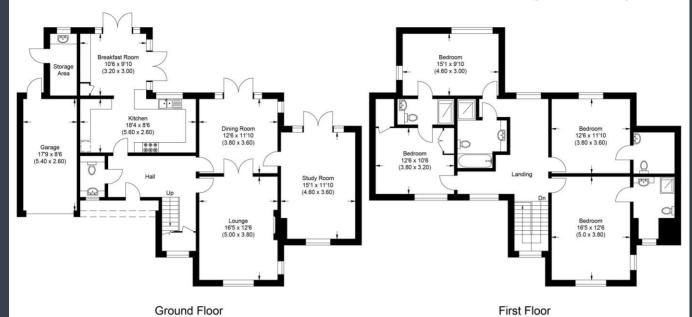

# **EPC RATING**

D

Approximate Gross Internal Area 230.58 sq m / 2481.94 sq ft (Includes Garage) Garage Area 14.04 sq m / 151.12 sq ft

Illustration for identification purposes only, measurements are approximate, not to scale.