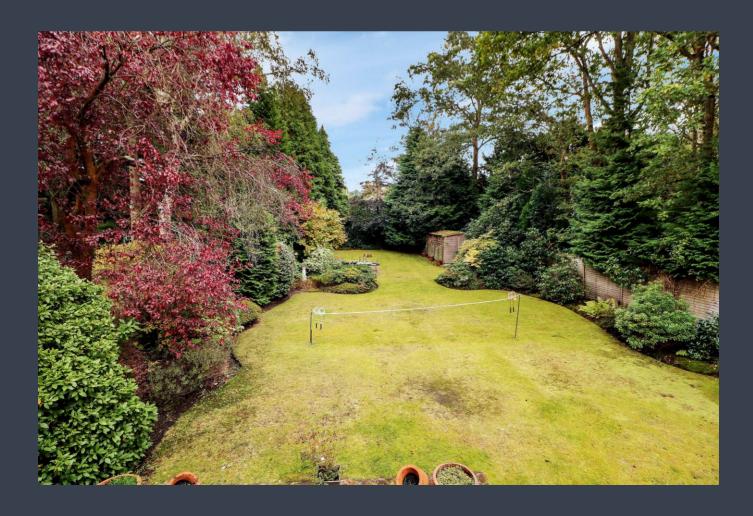

Llanvair Drive, South Ascot

£1,250,000





# Llanvair Drive, South Ascot, Berkshire SL5 9HS

Extended detached family home with 4 double bedrooms, three bathrooms and lovely mature garden situated in one of South Ascot's most desirable roads. No onward chain.

# **FEATURES**

Bright and spacious family home
All rear facing rooms have French doors onto the patio
Charters School catchment
No onward chain
Walking distance of Ascot train station
Direct access to Waterloo
Walking distance to Ascot High Street

# **ACCOMODATION**

Entrance hall
Cloakroom
Four reception rooms
Kitchen/breakfast room
Utility room
Four double bedrooms
Three bathrooms

# **OUTSIDE**

Driveway parking area Garage Attached store Mature garden Patio

# **EPC RATING**

D









Approximate Gross Internal Area 230.58 sq m / 2481.94 sq ft (Includes Garage) Garage Area 14.04 sq m / 151.12 sq ft



Illustration for identification purposes only, measurements are approximate, not to scale.

**Disclaimer:** We wish to inform prospective purchasers that we have prepared these sales particulars as a general guide. We have not carried out a detailed survey, nor tested the services, appliances and specific fittings. Room sizes are approximate and rounded: they are taken between internal wall surfaces and therefore include cupboards / shelves, etc.

Postcode for sat nav: SL5 9HS