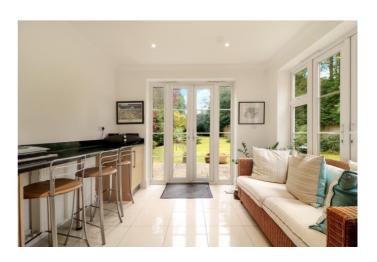

# **FEATURES**

Bright and spacious family home
All rear facing rooms have French doors onto the patio
Charters School catchment
No onward chain
Walking distance of Ascot train station
Direct access to Waterloo
Walking distance to Ascot High Street

# **ACCOMODATION**

Entrance hall
Cloakroom
Four reception rooms
Kitchen/breakfast room
Utility room
Four double bedrooms
Three bathrooms