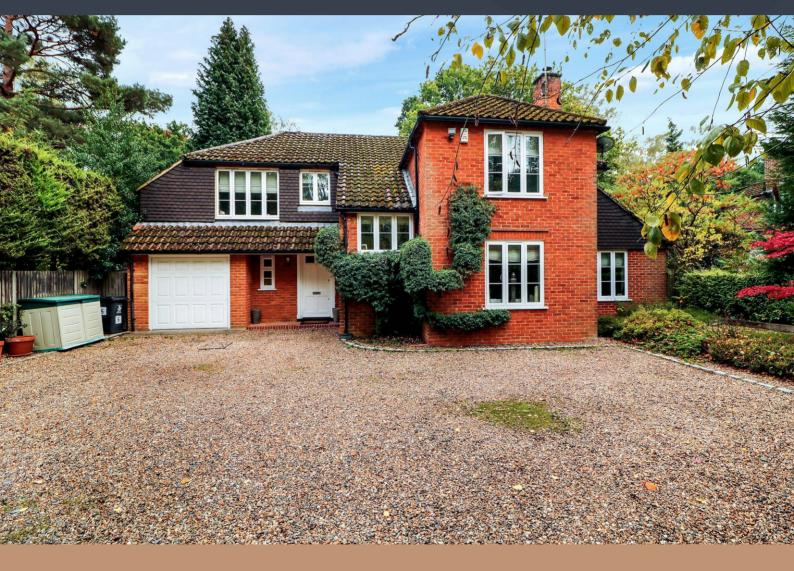

# Llanvair Drive, South Ascot, Berkshire SL5 9HS

Extended detached family home with 4 double bedrooms, three bathrooms and lovely mature garden situated in one of South Ascot's most desirable roads. No onward chain.

# **FEATURES**

Bright and spacious family home
All rear facing rooms have French doors onto the patio
Charters School catchment
No onward chain
Walking distance of Ascot train station
Direct access to Waterloo
Walking distance to Ascot High Street

# **OUTSIDE**

Driveway parking area Garage Attached store Mature garden Patio